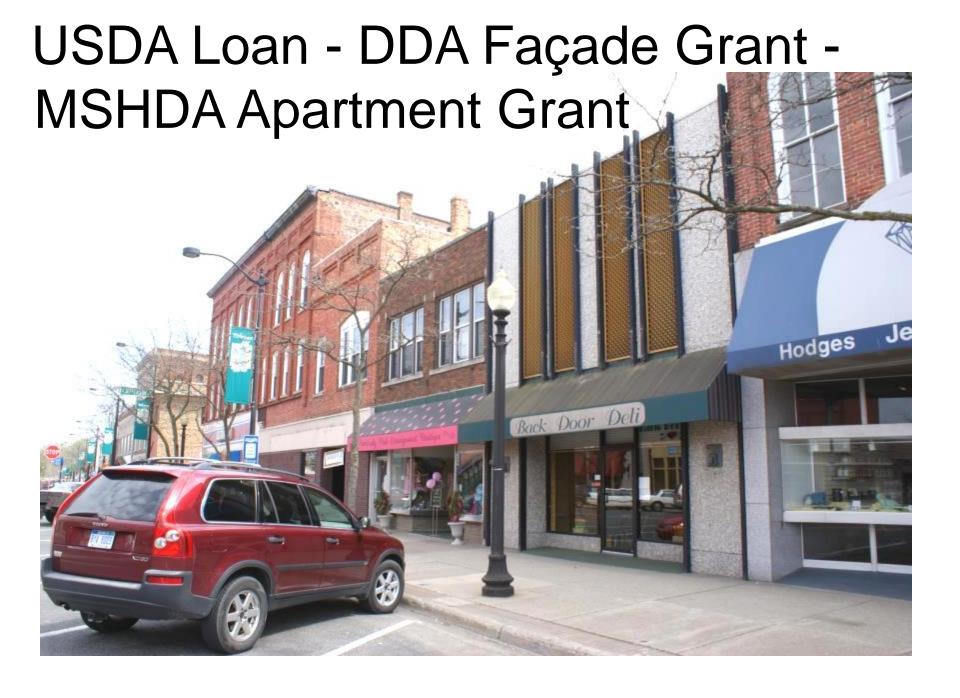

## DDA Façade Improvement Grants

BEFORE - Rear Façade - AFTER

BARBER SHOP

MEDC/DDA Façade Grants

Exterior Building Restoration – BEFORE