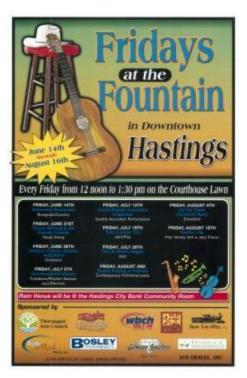

Friday At the Fountain, Farmers Market, Yoga
On the Court House Lawn

Independent Programming & Events

Barry Roubaix – 62, 36, & 24 Mile Gravel Road Race