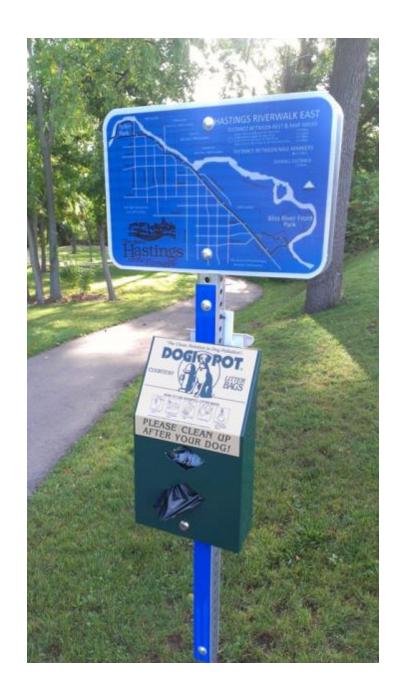

#### Distance Between Rest & Map Areas

Tyden Park to Jefferson St. Rest Area 0.4 Miles

Tyden Park to Apple St. Rest Area 0.5 Miles

Tyden Park to Hanover St. Rest Area 0.6 Miles

Tyden Park to Bliss River Front Park Rest Area 1.5 Miles

Distance Between Mile Markers

**Overall Distance** 

0.2 Miles

1.8 Miles

Barry-Eaton
District Health
Department

www.downtownhastings.com

Downtown Development Authority – MSI Downtown Sculpture Exhibit