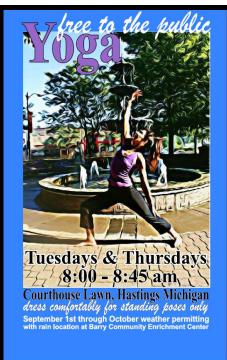

Friday At the Fountain, Farmers Market, Yoga
On the Court House Lawn

Independent Programming & Events

Barry Roubaix – 62, 36, & 24 Mile Gravel Road Race