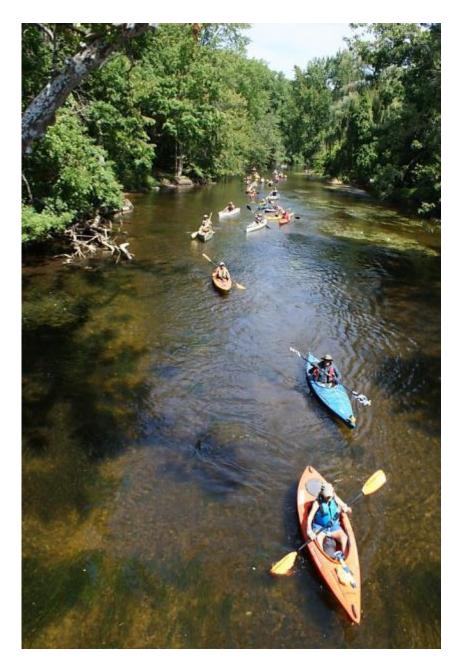

# Jastings on the Thornapple

A Great Place to Live, Work and Play

Visit a Vibrant Downtown

23 Outdoor Sculptures

Restaurants, Pubs & Cafés

**Tubing & Paddle Sports** 

Stroll, Run or Bike the Hastings Riverwalk

on the Courthouse Lawn

on the Thornapple River Friday Music Series

Paul Henry-Thornapple Trail Middleville to Irving The 3.6-mile segment from Middleville to Irving is a popular strench of the Faul Henry-Thomapple Trail. You'll find a staging area with restrooms behind Middleville Village Hall on East Main Street. Beginning at the giarbo, the first talf-mile stretch gasses over two bridges flong a fishing pier, and on to revers a millpond. It's a great location for birdwatchers. From there, the trail meanders along the banks of the Thomapple River Many describe this wail as one of Michipan's most beautiful because of its many The 1-6-mile Hattings Reverwalk was completed in 2011, adding another semi-section to the Paul Henry-Thomapple Irail. The first phase of this paved public nathway travels from Tyden Park to Blass perfront Park with circular loops at both ends. The Riverwalk is part of a proposed network of ouths and nature trails to be developed along the Themapple Eirer by the City of Hustings. Construction is cheduled to begin this summer on please two of the project, which will extend the Riverwalk from the foot beidge in Tyden Park to the former rail bed on Industrial Park Drive and include a new trailhead on Apple Street. Hastings is also a popular destination for paddlesports. You'll find access to the Thomapple River at Blin