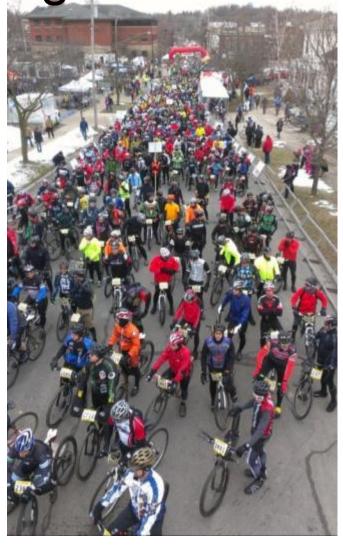

Friday At the Fountain, Farmers Market, Yoga
On the Court House Lawn

Independent Programming & Events

Barry Roubaix – 62, 36, & 24 Mile Gravel Road Race