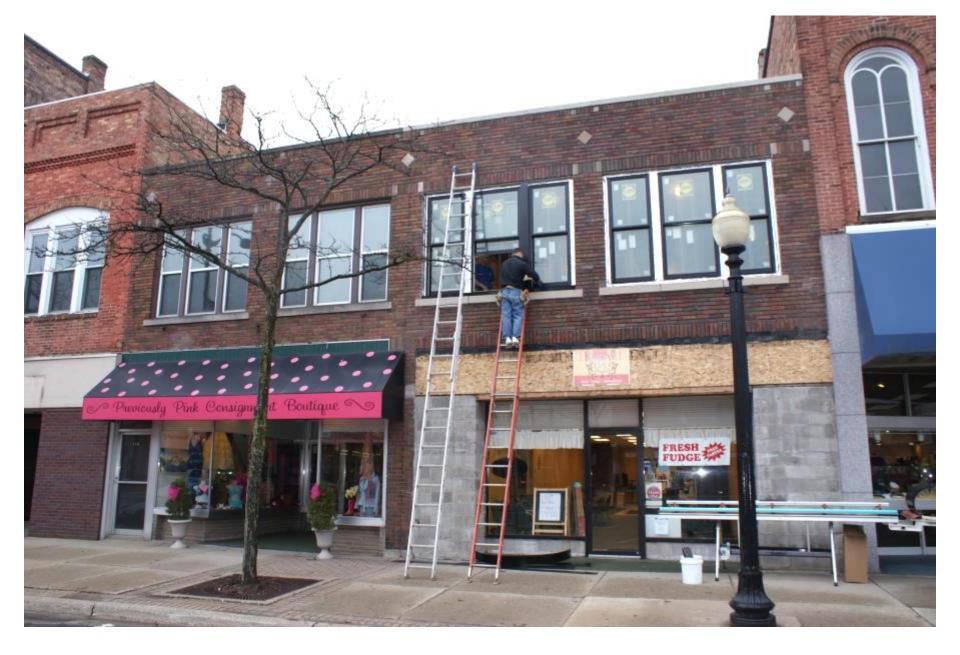

# DDA Façade Improvement Grants

**Architectural Renderings Grant** 

## DDA Façade Improvement Grants

BEFORE - Rear Façade - AFTER

BARBER SHOP

MEDC/DDA Façade Grants

Exterior Building Restoration – BEFORE

### **Restoration Concept**

Exterior Building Restoration – AFTER

Restoration Concept & BEFORE

Exterior Building Restoration – AFTER