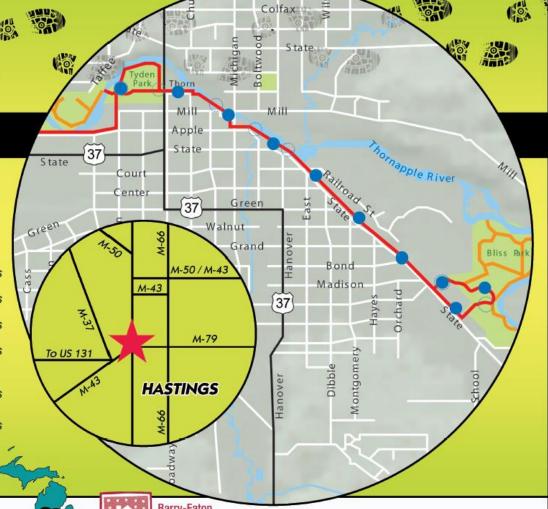

# River Walk Tour Hastings Steps in the Right Direction

MILE MARKERS • MAPS • REST AREAS

#### Distance Between Rest & Map Areas

Tyden Park to Jefferson St. Rest Area 0.4 Miles

Tyden Park to Apple St. Rest Area 0.5 Miles

Tyden Park to Hanover St. Rest Area 0.6 Miles

Tyden Park to Bliss River Front Park Rest Area 1.5 Miles

Distance Between Mile Markers

**Overall Distance** 

0.2 Miles

1.8 Miles

Barry-Eaton
District Health
Department

www.downtownhastings.com

Downtown Development Authority – MSI Downtown Sculpture Exhibit