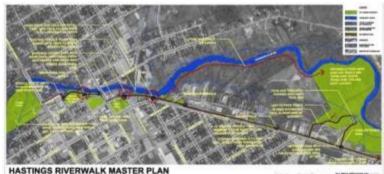

### River Walk Tour

Hastings Steps in the Right Direction

# River Walk Tour Hastings Steps in the Right Direction

MILE MARKERS • MAPS • REST AREAS

#### Distance Between Rest & Map Areas

Tyden Park to Jefferson St. Rest Area 0.4 Miles

Tyden Park to Apple St. Rest Area 0.5 Miles

Tyden Park to Hanover St. Rest Area 0.6 Miles

Tyden Park to Bliss River Front Park Rest Area 1.5 Miles

Distance Between Mile Markers

**Overall Distance** 

0.2 Miles

1.8 Miles

Barry-Eaton
District Health
Department

www.downtownhastings.com

Downtown Development Authority – MSI Downtown Sculpture Exhibit