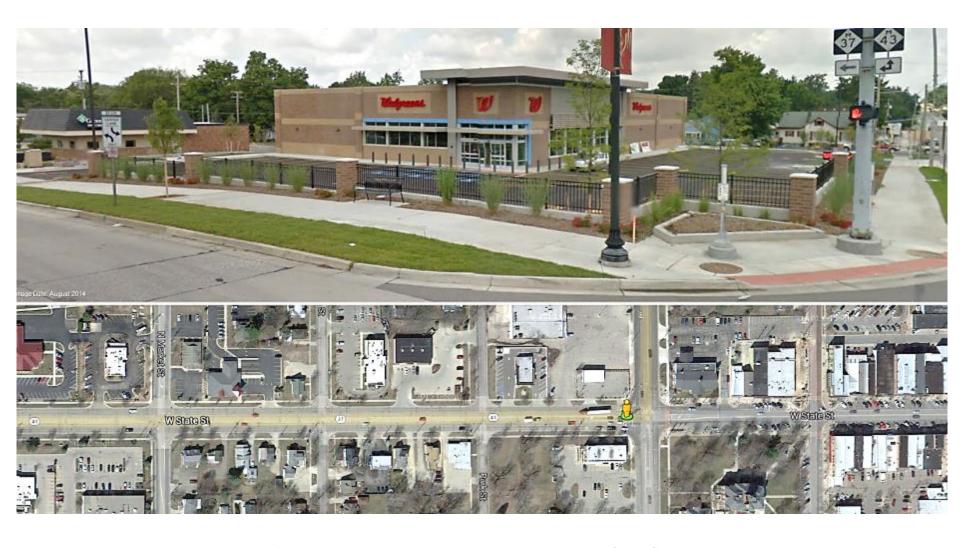

Centrally Located and a True County Seat



Located in Barry County within two Townships
Rutland Charter Township & Hastings Township







Caring for the Community since the 1930's











LIVE UNITED
Barry County United Way
& Volunteer Center











## BARRY

CONSERVATION DISTRICT

"promoting responsible natural resource and land use management for present and future generations"



**Strong Partnerships & Countywide Collaboration** 

## Downtown Environment - Place



The Core Downtown a Hub of Activity



Downtown Adjacency to Regional Shopping District

Opportunity for Connectivity



**Downtown Wayfinding** 





+ FREE PARKING

### **DDA Streetscape Improvement**



**Decorative Fencing & Screening** 



**Decorative Fencing & Screening** 



**Enhanced Infrastructure Improvement** 

### Walkable Community - Pedestrian Friendly





City of Hastings Thornapple River – River Walk



Downtown

# Jastings on the Thornapple

A Great Place to Live, Work and Play







Visit a Vibrant Downtown

23 Outdoor Sculptures

Restaurants, Pubs & Cafés

**Tubing & Paddle Sports** 

Stroll, Run or Bike the Hastings Riverwalk

on the Courthouse Lawn



on the Thornapple River Friday Music Series

Paul Henry-Thornapple Trail Middleville to Irving The 3.6-mile segment from Middleville to Irving is a popu