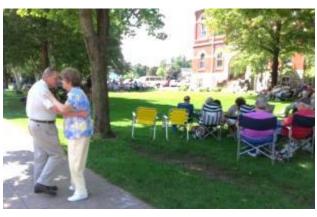

on the Courthouse Lawn

on the Thornapple River Friday Music Series

Paul Henry-Thornapple Trail Middleville to Irving The 3.6-mile segment from Middleville to Irving is a popular strench of the Faul Henry-Thomapple Trail. You'll find a staging area with restrooms behind Middleville Village Hall on East Main Street. Beginning at the giarbo, the first talf-mile stretch gasses over two bridges flong a fishing pier, and on to revers a millpond. It's a great location for birdwatchers. From there, the trail meanders along the banks of the Thomapple River Many describe this wail as one of Michipan's most beautiful because of its many The 1-6-mile Hattings Reverwalk was completed in 2011, adding another semi-section to the Paul Henry-Thomapple Irail. The first phase of this paved public nathway travels from Tyden Park to Blass perfront Park with circular loops at both ends. The Riverwalk is part of a proposed network of ouths and nature trails to be developed along the Themapple Eirer by the City of Hustings. Construction is cheduled to begin this summer on please two of the project, which will extend the Riverwalk from the foot beidge in Tyden Park to the former rail bed on Industrial Park Drive and include a new trailhead on Apple Street. Hastings is also a popular destination for paddlesports. You'll find access to the Thomapple River at Blin

Friday At the Fountain, Farmers Market, Yoga
On the Court House Lawn

Independent Programming & Events

Barry Roubaix – 62, 36, & 24 Mile Gravel Road Race