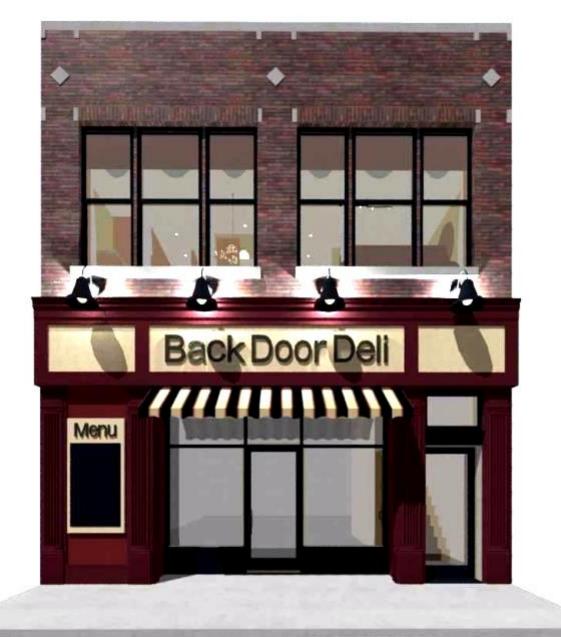

# DDA Façade Improvement Grants

**Architectural Renderings Grant** 

## DDA Façade Improvement Grants

BEFORE - Rear Façade - AFTER

BARBER SHOP

MEDC/DDA Façade Grants

Exterior Building Restoration – BEFORE

### **Restoration Concept**

Exterior Building Restoration – AFTER

Restoration Concept & BEFORE

Exterior Building Restoration – AFTER