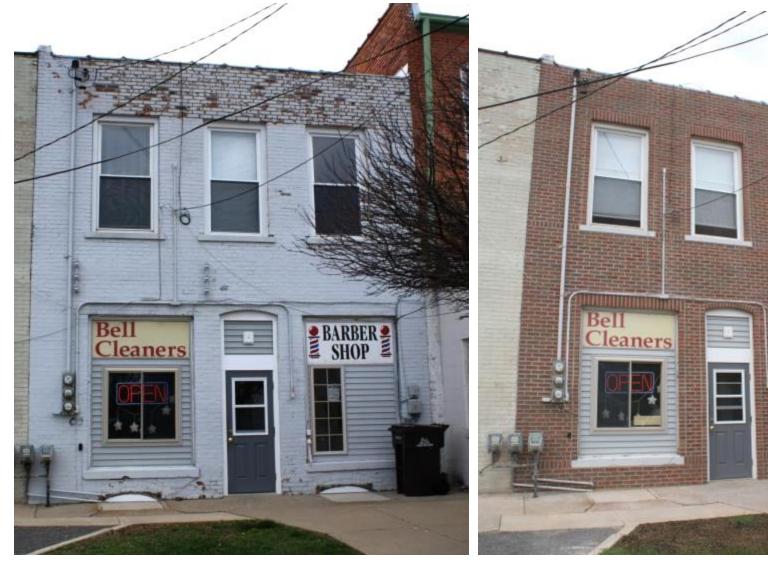

# DDA Façade Improvement Grants

**Architectural Renderings Grant** 

## DDA Façade Improvement Grants

BEFORE - Rear Façade - AFTER

BARBER SHOP

MEDC/DDA Façade Grants

Exterior Building Restoration – BEFORE