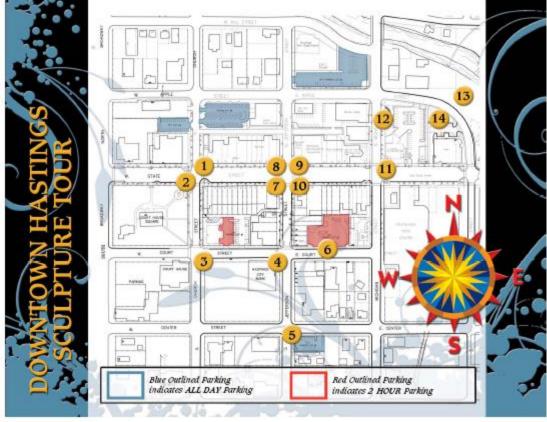

## Downtown Environment - Place

The Core Downtown a Hub of Activity

Downtown Adjacency to Regional Shopping District

Opportunity for Connectivity

**Downtown Wayfinding** 

+ FREE PARKING

### **DDA Streetscape Improvement**

**Decorative Fencing & Screening** 

**Decorative Fencing & Screening** 

**Enhanced Infrastructure Improvement** 